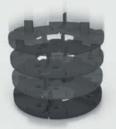

#### Terra Level bloc 3 cm (stackable)

Terra Level block 3 cm was constructed to save time and costs. The bloc can be used from a minimum raising height of 5 cm and has to be completed at the top and the bottom by TERRA LEVEL 1 cm to guarantee anti-slipping conditions.

## **Construction variants**

from 1cm

5 - 7cm

1 - 4cm

from 8cm

from 5cm

8 - 10cm

Victoria 1 Freighter Road Moorabbin VIC 3189 03 8552 6000