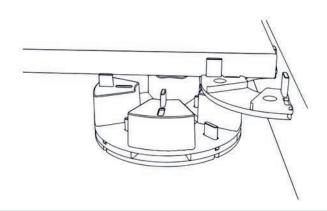

evel adjusting-shim 1 mm (stackable)

Terra Level adjusting-shim 1 mm allows easy levelling. Different slab thicknesses, irregularities of the underground as well as a slope can be adjusted on every corner of the slab.



1 Freighter Road Moorabbin VIC 3189 03 8552 6000

**New South Wales** 20 Yulong Close Moorebank NSW 2170 02 9822 5155

Queensland 26 Wrights Place Arundel QLD 4214 07 5537 3222

South Australia 22 Richard Street Hindmarsh SA 5007 08 8340 2877

Western Australia 231 Camboon Road Malaga WA 6090 08 6240 2200





## A variable mm-construction of every slab corner ensures:

- an individual slope compensation
- a levelling of irregularities e.g. weld seams
- a levelling of variable slab thickness

# Edge solution to 4 cm total height



# Edge solution from 5 cm total height



## **Construction variants**



from 1cm



5 - 7cm



1 - 4cm



from 8cm



from 5cm



8 - 10cm

Victoria 1 Freighter Road Moorabbin VIC 3189 03 8552 6000

**New South Wales** 20 Yulong Close Moorebank NSW 2170 02 9822 5155

Queensland 26 Wrights Place Arundel QLD 4214 07 5537 3222

South Australia 22 Richard Street Hindmarsh SA 5007 08 8340 2877

Western Australia 231 Camboon Road Malaga WA 6090 08 6240 2200