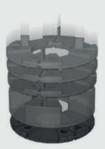

### Terra Level 1 cm (stackable)

Terra Level pedestal 1 cm can be layed on every sealing foil. The very tough special plastic does not harden and reduces footfall sound. TERRA LEVEL pedestals are stackable and the system allows an adjustment from 1 cm up to 20 cm.

## **Construction variants**

from 1cm

5 - 7cm

1 - 4cm

from 8cm

from 5cm

8 - 10cm

Victoria 1 Freighter Road Moorabbin VIC 3189 03 8552 6000