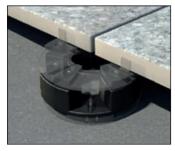

With this pedestal a balancing or decrease of the slope and a levelling of irregularities e.g. outflows, weld seams and much more is possible. The desired height or slope compensation is achieved by stacking the pedestal in 1cm increments. The fine leveling can be made separately in 1 mm increments on every corner of the slab. This ensures that the slap lies strong and full.

### Terra Level 1 cm (stackable)

Terra Level pedestal 1 cm can be layed on every sealing foil. The very tough special plastic does not harden and reduces footfall sound. TERRA LEVEL pedestals are stackable and the system allows an adjustment from 1 cm up to 20 cm.