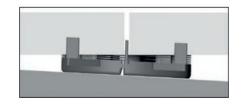

With this pedestal a balancing or decrease of the slope and a levelling of irregularities e.g. outflows, weld seams and much more is possible. The desired height or slope compensation is achieved by stacking the pedestal in 1cm increments. The fine leveling can be made separately in 1 mm increments on every corner of the slab. This ensures that the slap lies strong and full.

### A variable mm-construction of every slab corner ensures:

- an individual slope compensation
- a levelling of irregularities e.g. weld seams
- a levelling of variable slab thickness





### Terra Level 1 cm (stackable)

Terra Level pedestal 1 cm can be layed on every sealing foil. The very tough special plastic does not harden and reduces footfall sound. TERRA LEVEL pedestals are stackable and the system allows an adjustment from 1 cm up to 20 cm.





#### Terra Level bloc 3 cm (stackable)

Terra Level block 3 cm was constructed to save time and costs. The bloc can be used from a minimum raising height of 5 cm and has to be completed at the top and the bottom by TERRA LEVEL 1 cm to guarantee anti-slipping conditions.





### Terra Level adjusting-shim 1 mm (stackable)

Terra Level adjusting-shim 1 mm allows easy levelling. Different slab thicknesses, irregularities of the underground as well as a slope can be adjusted on every corner of the slab.



1 Freighter Road