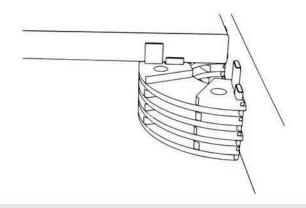

anti-slipping conditions.





### Terra Level adjusting-shim 1 mm (stackable)

Terra Level adjusting-shim 1 mm allows easy levelling. Different slab thicknesses, irregularities of the underground as well as a slope can be adjusted on every corner of the slab.



1 Freighter Road Moorabbin VIC 3189 03 8552 6000

**New South Wales** 20 Yulong Close Moorebank NSW 2170 02 9822 5155

Queensland 26 Wrights Place Arundel QLD 4214 07 5537 3222

South Australia 22 Richard Street Hindmarsh SA 5007 08 8340 2877

Western Australia 231 Camboon Road Malaga WA 6090 08 6240 2200





## A variable mm-construction of every slab corner ensures:

- an individual slope compensation
- a levelling of irregularities e.g. weld seams
- a levelling of variable slab thickness

# Edge solution to 4 cm total height



# Edge solution from 5 cm total height



## **Construction variants**



from 1cm



5 - 7cm



1 - 4cm



from 8cm



from 5cm



8 - 10cm

Victoria 1 Freighter Road Moorabbin VIC 3189 03 8552 6000

**New South Wales** 20 Yulong Close Moorebank NSW 2170 02 9822 5155

Queensland 26 Wrights Place Arundel QLD 4214 07 5537 3222

South Australia 22 Richard Street Hindmarsh SA 5007 08 8340 2877

Western Australia 231 Camboon Road Malaga WA 6090 08 6240 2200