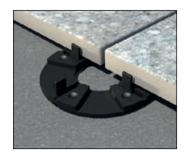

### Terra Level 1 cm (stackable)

Terra Level pedestal 1 cm can be layed on every sealing foil. The very tough special plastic does not harden and reduces footfall sound. TERRA LEVEL pedestals are stackable and the system allows an adjustment from 1 cm up to 20 cm.

#### Terra Level bloc 3 cm (stackable)

Terra Level block 3 cm was constructed to save time and costs. The bloc can be used from a minimum raising height of 5 cm and has to be completed at the top and the bottom by TERRA LEVEL 1 cm to guarantee anti-slipping conditions.