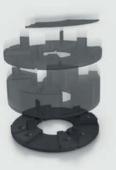

With this pedestal a balancing or decrease of the slope and a levelling of irregularities e.g. outflows, weld seams and much more is possible. The desired height or slope compensation is achieved by stacking the pedestal in 1cm increments. The fine leveling can be made separately in 1 mm increments on every corner of the slab. This ensures that the slap lies strong and full.

### A variable mm-construction of every slab corner ensures:

- an individual slope compensation
- a levelling of irregularities e.g. weld seams
- a levelling of variable slab thickness

### Terra Level adjusting-shim 1 mm (stackable)

Terra Level adjusting-shim 1 mm allows easy levelling. Different slab thicknesses, irregularities of the underground as well as a slope can be adjusted on every corner of the slab.

## A variable mm-construction of every slab corner ensures:

- an individual slope compensation
- a levelling of irregularities e.g. weld seams
- a levelling of variable slab thickness