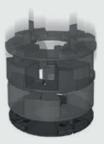

### Terra Level 1 cm (stackable)

Terra Level pedestal 1 cm can be layed on every sealing foil. The very tough special plastic does not harden and reduces footfall sound. TERRA LEVEL pedestals are stackable and the system allows an adjustment from 1 cm up to 20 cm.

## **Construction variants**

from 1cm

5 - 7cm

1 - 4cm

from 8cm

from 5cm

8 - 10cm

Victoria 1 Freighter Road Moorabbin VIC 3189 03 8552 6000