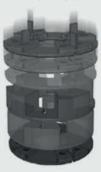

### Terra Level 1 cm (stackable)

Terra Level pedestal 1 cm can be layed on every sealing foil. The very tough special plastic does not harden and reduces footfall sound. TERRA LEVEL pedestals are stackable and the system allows an adjustment from 1 cm up to 20 cm.

#### Terra Level bloc 3 cm (stackable)

Terra Level block 3 cm was constructed to save time and costs. The bloc can be used from a minimum raising height of 5 cm and has to be completed at the top and the bottom by TERRA LEVEL 1 cm to guarantee anti-slipping conditions.

### Terra Level adjusting-shim 1 mm (stackable)

Terra Level adjusting-shim 1 mm allows easy levelling. Different slab thicknesses, irregularities of the underground as well as a slope can be adjusted on every corner of the slab.