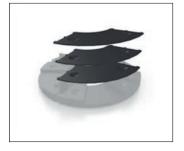

### Terra Level adjusting-shim 1 mm (stackable)

Terra Level adjusting-shim 1 mm allows easy levelling. Different slab thicknesses, irregularities of the underground as well as a slope can be adjusted on every corner of the slab.