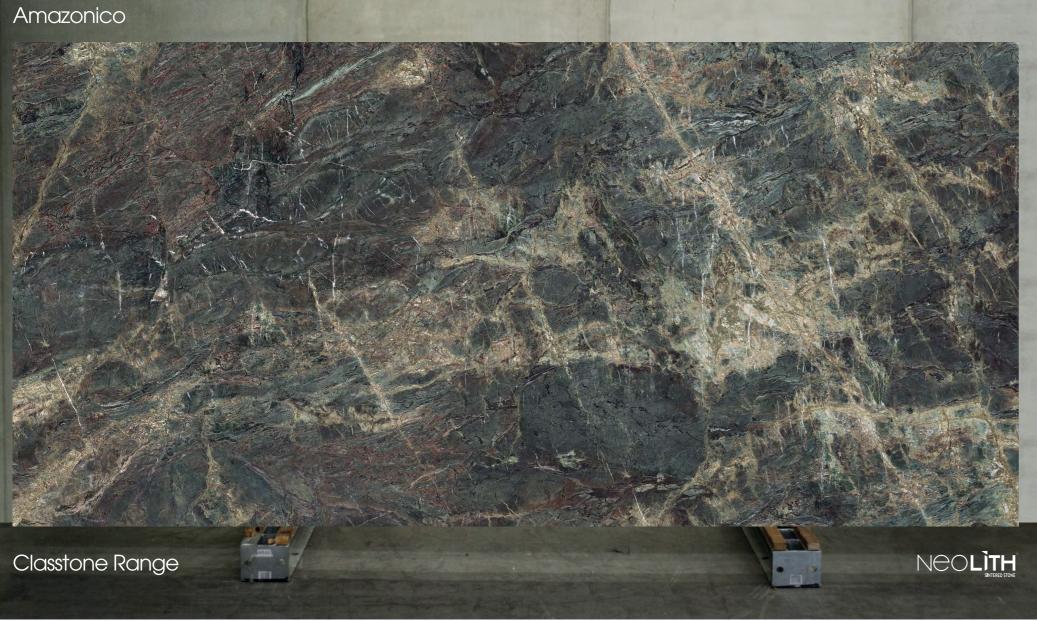

## sizes & finishes

| Style       |           | Finish                             | Size                                                              |
|-------------|-----------|------------------------------------|-------------------------------------------------------------------|
| Abu Dhal    | bi White  | Silk or Décor Polished             | 3200 x 1600 x 12mm or<br>3200 x 1500 x 6mm                        |
| Amazoni     | со        | Slate<br>Décor Polished (6mm only) | 3200 x 1600 x 12mm or<br>3200 x 1500 x 6mm                        |
| Himalaya    | a Crystal | Décor Polished or<br>Ultra Soft    | 3200 x 1600 x 20mm,<br>3200 x 1600 x 12mm or<br>3200 x 1500 x 6mm |
| Layla       |           | Décor Polished or<br>Ultra Soft    | 3200 x 1600 x 20mm,<br>3200 x 1600 x 12mm or<br>3200 x 1500 x 6mm |
| Summer Dala |           | Silk                               | 3200 x 1600 x 12mm or<br>3200 x 1500 x 6mm                        |
| Winter D    | ala       | Silk                               | 3200 x 1600 x 12mm or<br>3200 x 1500 x 6mm                        |