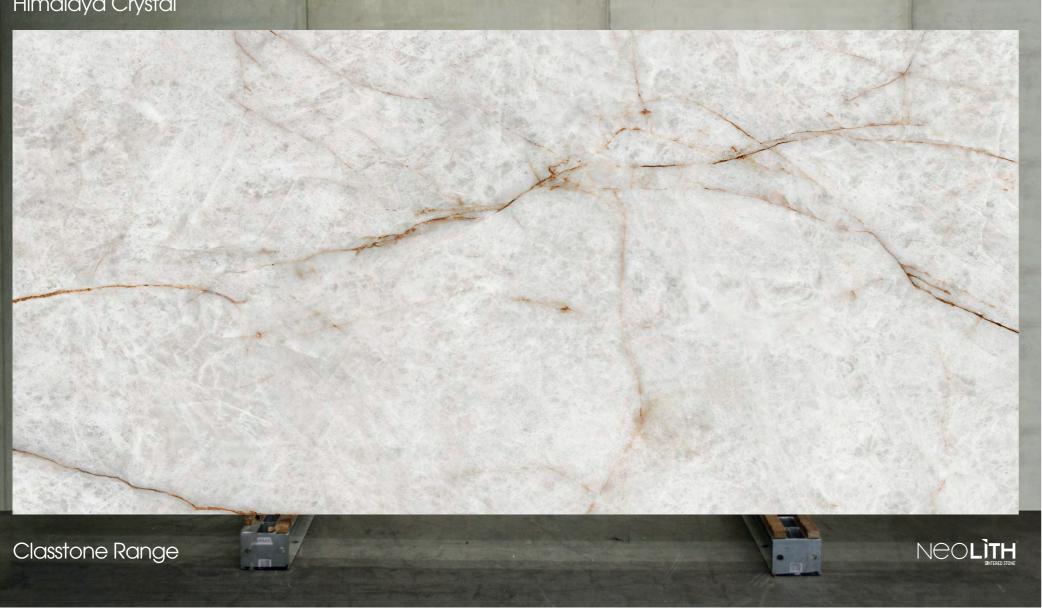

## sizes & finishes

| Style       |           | Finish                             | Size                                                              |
|-------------|-----------|------------------------------------|-------------------------------------------------------------------|
| Abu Dhal    | bi White  | Silk or Décor Polished             | 3200 x 1600 x 12mm or<br>3200 x 1500 x 6mm                        |
| Amazoni     | со        | Slate<br>Décor Polished (6mm only) | 3200 x 1600 x 12mm or<br>3200 x 1500 x 6mm                        |
| Himalaya    | a Crystal | Décor Polished or<br>Ultra Soft    | 3200 x 1600 x 20mm,<br>3200 x 1600 x 12mm or<br>3200 x 1500 x 6mm |
| Layla       |           | Décor Polished or<br>Ultra Soft    | 3200 x 1600 x 20mm,<br>3200 x 1600 x 12mm or<br>3200 x 1500 x 6mm |
| Summer Dala |           | Silk                               | 3200 x 1600 x 12mm or<br>3200 x 1500 x 6mm                        |
| Winter D    | ala       | Silk                               | 3200 x 1600 x 12mm or<br>3200 x 1500 x 6mm                        |

#### Himalaya Crystal

For more information on sizing and availability visit neolith.com.au | cdkstone.com.au

For more information on sizing and availability visit neolith.com.au | cdkstone.com.au