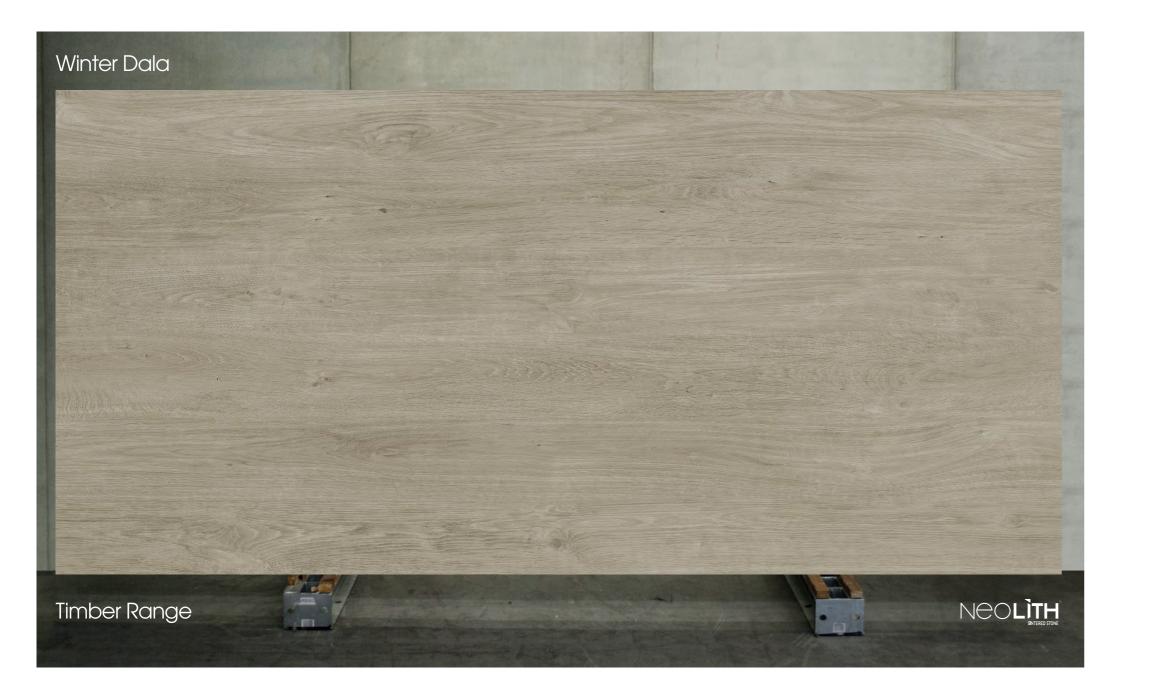

## sizes & finishes

| Style       |           | Finish                             | Size                                                              |
|-------------|-----------|------------------------------------|-------------------------------------------------------------------|
| Abu Dhal    | bi White  | Silk or Décor Polished             | 3200 x 1600 x 12mm or<br>3200 x 1500 x 6mm                        |
| Amazoni     | со        | Slate<br>Décor Polished (6mm only) | 3200 x 1600 x 12mm or<br>3200 x 1500 x 6mm                        |
| Himalaya    | a Crystal | Décor Polished or<br>Ultra Soft    | 3200 x 1600 x 20mm,<br>3200 x 1600 x 12mm or<br>3200 x 1500 x 6mm |
| Layla       |           | Décor Polished or<br>Ultra Soft    | 3200 x 1600 x 20mm,<br>3200 x 1600 x 12mm or<br>3200 x 1500 x 6mm |
| Summer Dala |           | Silk                               | 3200 x 1600 x 12mm or<br>3200 x 1500 x 6mm                        |
| Winter D    | ala       | Silk                               | 3200 x 1600 x 12mm or<br>3200 x 1500 x 6mm                        |