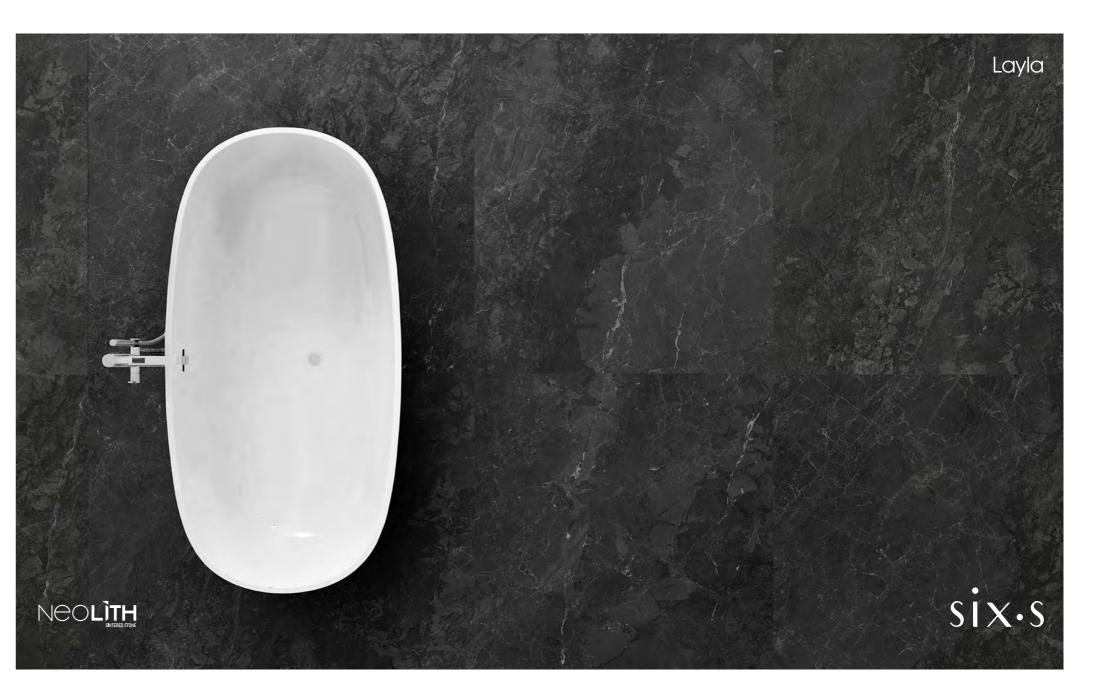

## sizes & finishes

| Style       |           | Finish                             | Size                                                              |
|-------------|-----------|------------------------------------|-------------------------------------------------------------------|
| Abu Dhal    | bi White  | Silk or Décor Polished             | 3200 x 1600 x 12mm or<br>3200 x 1500 x 6mm                        |
| Amazoni     | со        | Slate<br>Décor Polished (6mm only) | 3200 x 1600 x 12mm or<br>3200 x 1500 x 6mm                        |
| Himalaya    | a Crystal | Décor Polished or<br>Ultra Soft    | 3200 x 1600 x 20mm,<br>3200 x 1600 x 12mm or<br>3200 x 1500 x 6mm |
| Layla       |           | Décor Polished or<br>Ultra Soft    | 3200 x 1600 x 20mm,<br>3200 x 1600 x 12mm or<br>3200 x 1500 x 6mm |
| Summer Dala |           | Silk                               | 3200 x 1600 x 12mm or<br>3200 x 1500 x 6mm                        |
| Winter D    | ala       | Silk                               | 3200 x 1600 x 12mm or<br>3200 x 1500 x 6mm                        |