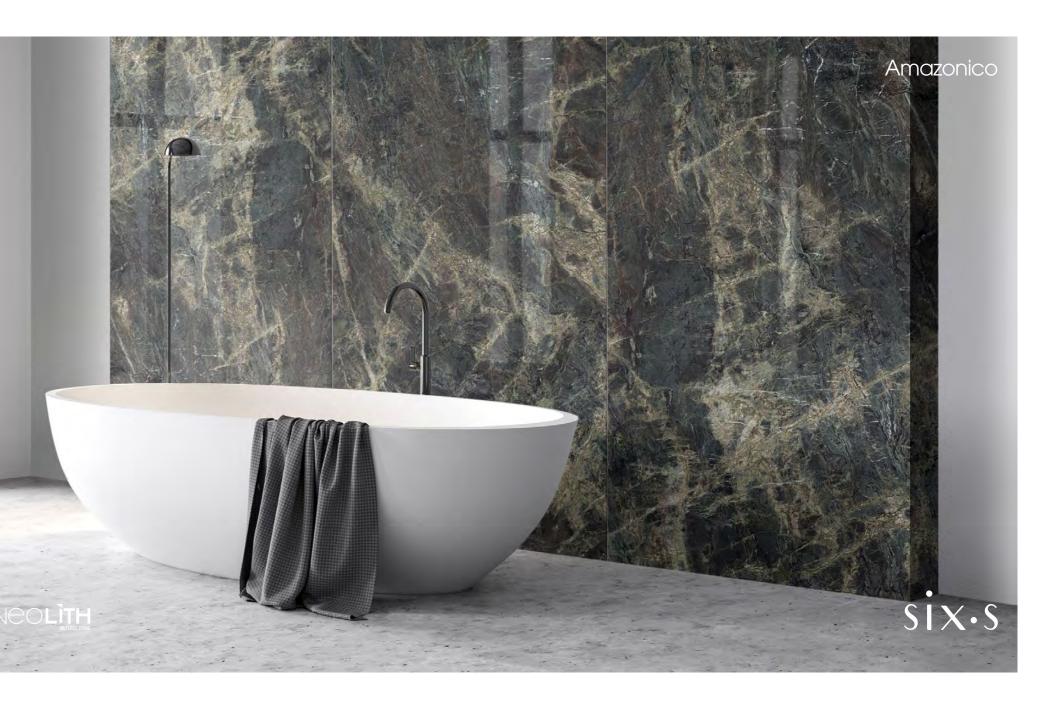

## sizes & finishes

| Style       |           | Finish                             | Size                                                              |
|-------------|-----------|------------------------------------|-------------------------------------------------------------------|
| Abu Dhal    | bi White  | Silk or Décor Polished             | 3200 x 1600 x 12mm or<br>3200 x 1500 x 6mm                        |
| Amazoni     | со        | Slate<br>Décor Polished (6mm only) | 3200 x 1600 x 12mm or<br>3200 x 1500 x 6mm                        |
| Himalaya    | a Crystal | Décor Polished or<br>Ultra Soft    | 3200 x 1600 x 20mm,<br>3200 x 1600 x 12mm or<br>3200 x 1500 x 6mm |
| Layla       |           | Décor Polished or<br>Ultra Soft    | 3200 x 1600 x 20mm,<br>3200 x 1600 x 12mm or<br>3200 x 1500 x 6mm |
| Summer Dala |           | Silk                               | 3200 x 1600 x 12mm or<br>3200 x 1500 x 6mm                        |
| Winter D    | ala       | Silk                               | 3200 x 1600 x 12mm or<br>3200 x 1500 x 6mm                        |