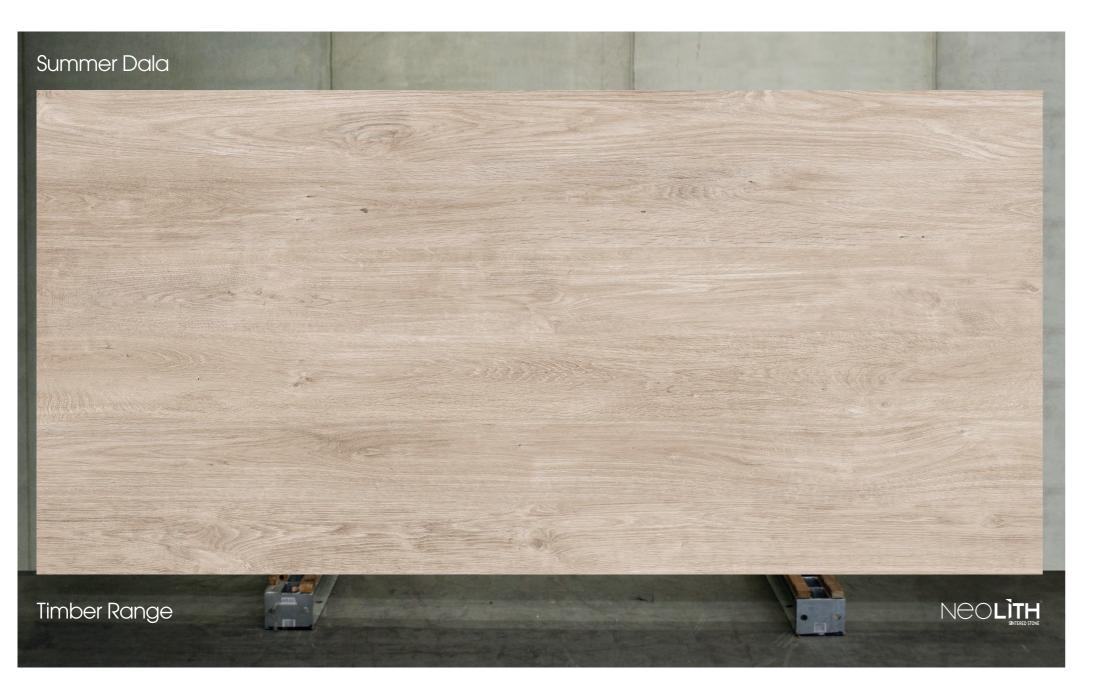

## sizes & finishes

| Style       |           | Finish                             | Size                                                              |
|-------------|-----------|------------------------------------|-------------------------------------------------------------------|
| Abu Dhal    | bi White  | Silk or Décor Polished             | 3200 x 1600 x 12mm or<br>3200 x 1500 x 6mm                        |
| Amazoni     | со        | Slate<br>Décor Polished (6mm only) | 3200 x 1600 x 12mm or<br>3200 x 1500 x 6mm                        |
| Himalaya    | a Crystal | Décor Polished or<br>Ultra Soft    | 3200 x 1600 x 20mm,<br>3200 x 1600 x 12mm or<br>3200 x 1500 x 6mm |
| Layla       |           | Décor Polished or<br>Ultra Soft    | 3200 x 1600 x 20mm,<br>3200 x 1600 x 12mm or<br>3200 x 1500 x 6mm |
| Summer Dala |           | Silk                               | 3200 x 1600 x 12mm or<br>3200 x 1500 x 6mm                        |
| Winter D    | ala       | Silk                               | 3200 x 1600 x 12mm or<br>3200 x 1500 x 6mm                        |