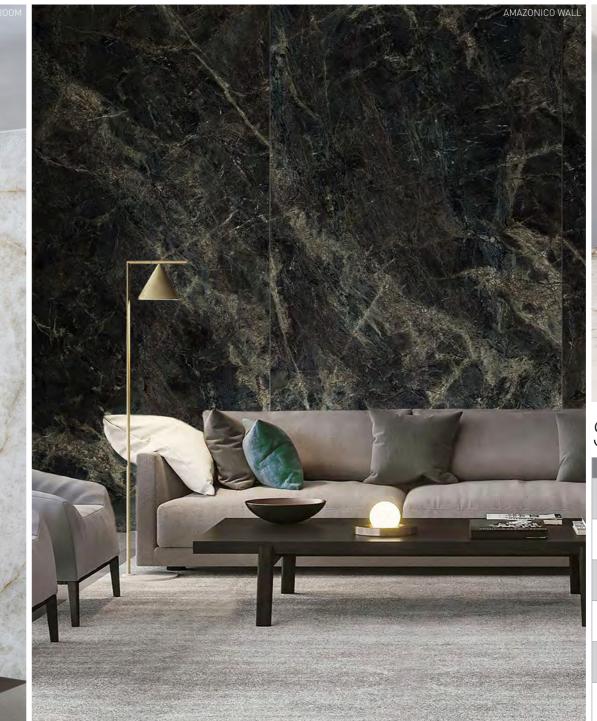

## sizes & finishes

| Style       |           | Finish                             | Size                                                              |
|-------------|-----------|------------------------------------|-------------------------------------------------------------------|
| Abu Dhal    | bi White  | Silk or Décor Polished             | 3200 x 1600 x 12mm or<br>3200 x 1500 x 6mm                        |
| Amazoni     | со        | Slate<br>Décor Polished (6mm only) | 3200 x 1600 x 12mm or<br>3200 x 1500 x 6mm                        |
| Himalaya    | a Crystal | Décor Polished or<br>Ultra Soft    | 3200 x 1600 x 20mm,<br>3200 x 1600 x 12mm or<br>3200 x 1500 x 6mm |
| Layla       |           | Décor Polished or<br>Ultra Soft    | 3200 x 1600 x 20mm,<br>3200 x 1600 x 12mm or<br>3200 x 1500 x 6mm |
| Summer Dala |           | Silk                               | 3200 x 1600 x 12mm or<br>3200 x 1500 x 6mm                        |
| Winter D    | ala       | Silk                               | 3200 x 1600 x 12mm or<br>3200 x 1500 x 6mm                        |