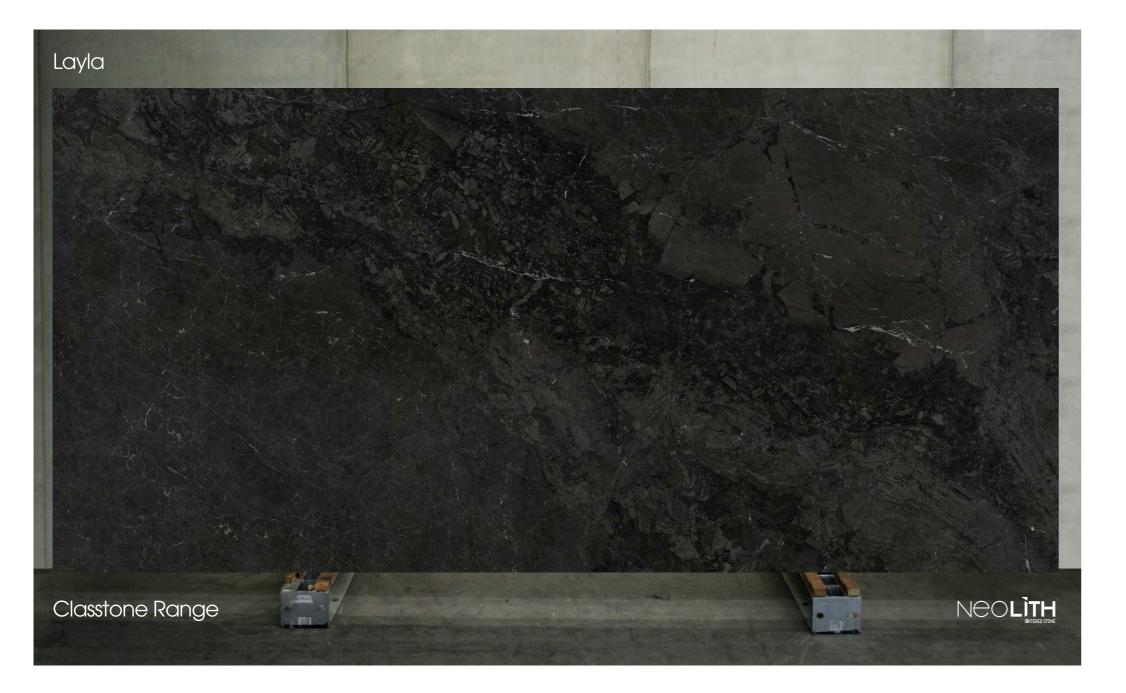

## sizes & finishes

| Style       |           | Finish                             | Size                                                              |
|-------------|-----------|------------------------------------|-------------------------------------------------------------------|
| Abu Dhal    | bi White  | Silk or Décor Polished             | 3200 x 1600 x 12mm or<br>3200 x 1500 x 6mm                        |
| Amazoni     | со        | Slate<br>Décor Polished (6mm only) | 3200 x 1600 x 12mm or<br>3200 x 1500 x 6mm                        |
| Himalaya    | a Crystal | Décor Polished or<br>Ultra Soft    | 3200 x 1600 x 20mm,<br>3200 x 1600 x 12mm or<br>3200 x 1500 x 6mm |
| Layla       |           | Décor Polished or<br>Ultra Soft    | 3200 x 1600 x 20mm,<br>3200 x 1600 x 12mm or<br>3200 x 1500 x 6mm |
| Summer Dala |           | Silk                               | 3200 x 1600 x 12mm or<br>3200 x 1500 x 6mm                        |
| Winter D    | ala       | Silk                               | 3200 x 1600 x 12mm or<br>3200 x 1500 x 6mm                        |